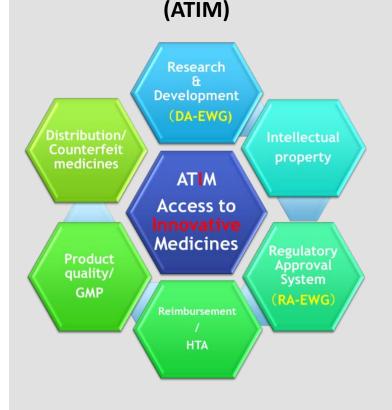

### SCOPE

to improve Access to Innovative Medicines (ATIM)

APAC merged Analysis report with JPMA Asia comparative report to a new comprehensive report

The content of the report: PMRE broadly covers various elements on Asia Partners pharmaceutical market & regulatory environment

#### SCOPE :

to improve Access to Innovative Medicines